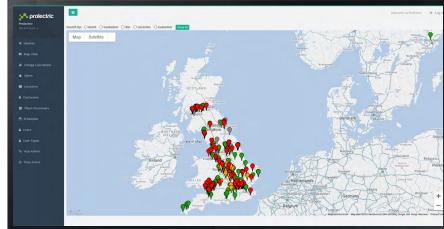

You can monitor a unit's operating condition in near real-time and respond. The Lighting Portal's intuitive dashboards provide up-todate reporting on the performance of your solar lighting fleet. We can also customise our reporting system to interact and integrate with your existing reporting and unit management systems.

### Asset Management Features

The Lighting Portal provides extensive asset management tools to help you keep track of your lighting systems and ensure they're always running smoothly.

- Customer allocation: Allocate your lighting systems to specific customers, and track usage and performance data for each customer.
- Map: View your lighting systems on an interactive map to quickly identify their location and status.