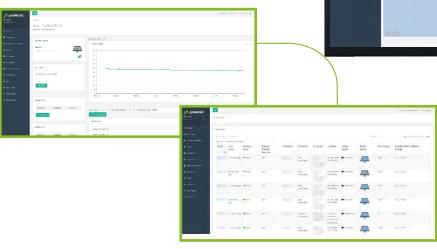

You can monitor a unit's operating condition in near real-time and respond. The Lighting Portal's intuitive dashboards provide up-todate reporting on the performance of your solar lighting fleet. We can also customise our reporting system to interact and integrate with your existing reporting and unit management systems.

#### **Live Status Features**

Monitor every aspect of your lighting system in near real-time with the Lighting Portal's comprehensive live status features.

- Load power: Monitor how much power your lighting system uses in near real-time.
- Solar inputs: Get near real-time data on how much energy your solar panels are generating.
- Battery level: Stay informed about your battery's charging and discharge status to ensure it's always at optimal levels.
- GPS position/last seen: Track your lighting system's location in real-time and receive alerts if it goes offline.
- Data for remote monitoring portal: Access your live status data anywhere, anytime, through the Lighting Portal's secure and user-friendly interface.

### **Reporting Features**

The Lighting Portal provides advanced reporting features to help you track and analyse your lighting system's performance.

 Raw data exports: Export all your data in raw format for use in custom reports, data analysis, or integration with other tools.