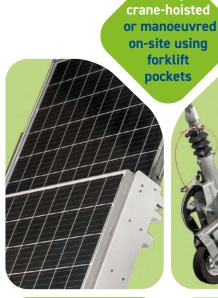

To avoid damage, the three 270W solar panels fold away neatly on the top of the unit and are stowed when not in use. Once extended, a hydraulic mechanism tilts the panels diagonally to minimise footprint while capturing maximum sunlight.