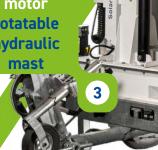

#### **Balfour Beatty**

5292 sqm light coverage

240W of bright **LED** light

360° pan motor rotatable hydraulic

2