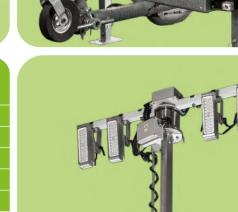

The ProRXM comes with four bright multidirectional 60W LED lamps, which can be dimmed, monitored, and scheduled remotely in our lighting portal.

#### **Balfour Beatty**

5292 sqm light coverage

240W of bright **LED** light

360° pan motor rotatable hydraulic

2