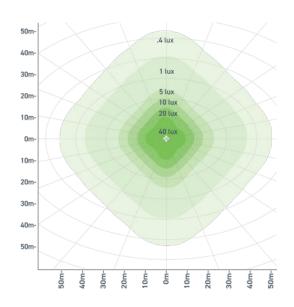

### **ProRXM Light Range**

**Easily** 

ProRXM Area 4x60W Lamps
40 lux to 189 sqm
20 lux to 388 sqm
10 lux to 664 sqm
5 lux to 1068 sqm
1 lux to 2978 sqm
.4 lux to 5292 sqm

| General Specification |                                      |
|-----------------------|--------------------------------------|
| Deployed dimensions   | 2562 (L) x 2119 (W)<br>x 6240 (H) mm |
| Stowed dimensions     | 3172 (L) x 1574 (W)<br>x 2433 (H) mm |
| Net weight            | 1050 kg                              |
| Mast specification    | Telescopic<br>hydraulic arm          |
| Wind loading          | 80 km/h                              |
|                       |                                      |