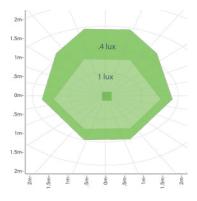

## **SR Bollard** Solar Lighting

1W LED lamp with up to

> 180 lumens

SR Bollard Light Range

CAMPACITY DECLARACTIVES

PAL

**General Specifications** 

| Housing      | Polycarbonate              |
|--------------|----------------------------|
| Pole         | Anodised<br>Aluminium 6106 |
| System power | 3.2V DC                    |
| Diameter     | 454 mm                     |
| Net weight   | 3 kg                       |

| Floodlights |                            |
|-------------|----------------------------|
| Power       | 1W                         |
| LED         | Nichia Initial<br>180 lm/W |

| Batteries                        |                               |
|----------------------------------|-------------------------------|
| Battery specification            | 1x LiFeP04<br>lithium battery |
| Expected battery recharge cycles | 5,500                         |
| Solar Panels                     |                               |
| PV peak                          | 5W                            |
| Material                         | Tempered Glass                |
|                                  |                               |