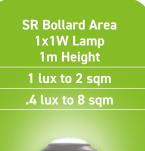

## **SR Bollard** Solar Lighting

1W LED lamp with up to

> 180 lumens

SR Bollard Light Range

CAMPACITY DECLARACTIVES

PAL

**General Specifications** 

| Housing      | Polycarbonate              |
|--------------|----------------------------|
| Pole         | Anodised<br>Aluminium 6106 |
| System power | 3.2V DC                    |
| Diameter     | 454 mm                     |
| Net weight   | 3 kg                       |

| Floodlights |                            |
|-------------|----------------------------|
| Power       | 1W                         |
| LED         | Nichia Initial<br>180 lm/W |

| Batteries                        |                               |
|----------------------------------|-------------------------------|
| Battery specification            | 1x LiFeP04<br>lithium battery |
| Expected battery recharge cycles | 5,500                         |
| Solar Panels                     |                               |
| PV peak                          | 5W                            |
| Material                         | Tempered Glass                |
|                                  |                               |