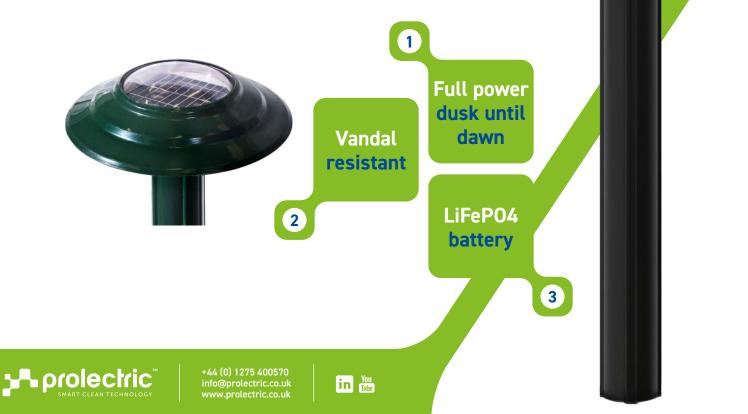

# **SR Bollard** Solar Lighting

he SR solar bollard uses the latest LED technology for bright illumination with next-generation battery charging to optimise power usage.

Long-lasting illumination is assured even through the darkest winters. With an attractive, modern design, the SR bollard is vandal-resistant and ready for easy installation, providing direct light downwards with a 90° light-distribution cut-off.

Prolectric's SR solar bollard delivers bright illumination all night and winter long. Its trusted performance is down to a combination of the latest LED technology and high-power lithium LiFePO4 batteries, together with Prolectric's integrated charging circuit, which constantly monitors the state of the batteries to optimise the charging levels.

The SR bollard outdoor commercial lights work continuously, anywhere, up to 16 hours per night, to ensure 365 days of full power dusk until dawn operation.

Advanced Technology 'All in One' compact design.