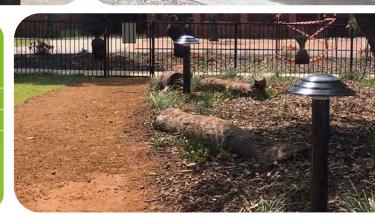

#### Applications

The SR Bollard provides solar lighting in areas such as, footpaths, marina's, playgrounds, slipways, garden landscaping, outdoor stairways, driveways and street lighting, amongst others.